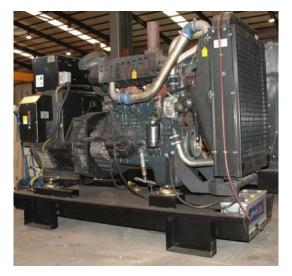

## Diesel Generator Set 100 kVA with IVECO Engine NEF45 TM2

| Generating Set:           | stationary        | Gen Set:               | baseframe          |
|---------------------------|-------------------|------------------------|--------------------|
| Fechnical Data Engine:    |                   |                        |                    |
| Engine Manufacturer:      | lveco             | Engine Type:           | NEF45 TM2          |
| Engine No.:               | 477 990           | Engine Power:          | 87 KW              |
| Cooling:                  | water-cooled      | Starting:              | electrical 12 V DC |
| Rotation:                 | 1500 rpm          | Fuel:                  | heating oil EN 590 |
| Fechnical Data Generator: |                   |                        |                    |
| Generator Manufacturer:   | Stamford          | Gen Set:               | UCI 274 C 1        |
| Gen No.:                  | A08D987195        | Gen Power:             | 100 kVA            |
| /oltage:                  | 400 / 231 Volt    | Power Factor:          | cos phi 0,8        |
| Rotation:                 | 1500 rpm          |                        |                    |
| Control Unit:             |                   |                        |                    |
| Setup:                    | manual start      | Functions:             | Hand starting      |
| Switch:                   | gen switch 3 pole | Delivery:              | set up             |
| Nidth ca. mm:             |                   | Depth ca. mm:          |                    |
| leight ca. mm:            |                   |                        |                    |
| Fank                      |                   |                        |                    |
| Setup:                    |                   |                        |                    |
| Nidth ca. mm:             |                   | Height ca. mm:         |                    |
| Depth ca. mm:             |                   | Capacity / Litre:      |                    |
| Dimensions of unit:       |                   |                        |                    |
| ₋ength ca. mm:            | 2.390             | Height ca. mm:         | 1.300              |
| Width ca. mm:             | 880               | Weigth ca. KG:         | 1.068              |
| Jsage:                    |                   |                        |                    |
| State:                    | as good as new    | year of manufacture:   | sold               |
| ime of delivery:          | ex work           | Price plus VAT in ïزئ? | on request:        |
| Operating Hours:          | 737               |                        |                    |
| _ocation:                 | Verl - Germany    |                        |                    |
| Stock No:                 |                   | Reserved:              |                    |
|                           |                   |                        |                    |
| Delivery Contents:        |                   |                        |                    |