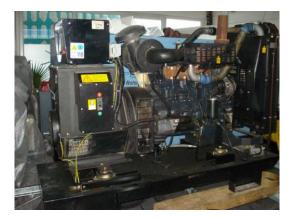

## Diesel Generator Set 100 kVA with IVECO Engine NEF45 TM2

| Generating Set:           | stationary        | Gen Set:               | baseframe          |
|---------------------------|-------------------|------------------------|--------------------|
| Fechnical Data Engine:    |                   |                        |                    |
| Engine Manufacturer:      | lveco             | Engine Type:           | NEF45 TM2          |
| Engine No.:               | 477 990           | Engine Power:          | 87 KW              |
| Cooling:                  | water-cooled      | Starting:              | electrical 12 V DC |
| Rotation:                 | 1500 rpm          | Fuel:                  | heating oil EN 590 |
| Fechnical Data Generator: |                   |                        |                    |
| Generator Manufacturer:   | Stamford          | Gen Set:               | UCI 274 C 1        |
| Gen No.:                  | A08D987195        | Gen Power:             | 100 kVA            |
| /oltage:                  | 400 / 231 Volt    | Power Factor:          | cos phi 0,8        |
| Rotation:                 | 1500 rpm          |                        |                    |
| Control Unit:             |                   |                        |                    |
| Setup:                    | manual start      | Functions:             | Hand starting      |
| Switch:                   | gen switch 3 pole | Delivery:              | set up             |
| Nidth ca. mm:             |                   | Depth ca. mm:          |                    |
| leight ca. mm:            |                   |                        |                    |
| Fank                      |                   |                        |                    |
| Setup:                    |                   |                        |                    |
| Nidth ca. mm:             |                   | Height ca. mm:         |                    |
| Depth ca. mm:             |                   | Capacity / Litre:      |                    |
| Dimensions of unit:       |                   |                        |                    |
| ₋ength ca. mm:            | 2.390             | Height ca. mm:         | 1.300              |
| Width ca. mm:             | 880               | Weigth ca. KG:         | 1.068              |
| Jsage:                    |                   |                        |                    |
| State:                    | as good as new    | year of manufacture:   | sold               |
| ime of delivery:          | ex work           | Price plus VAT in ïزئ? | on request:        |
| Operating Hours:          | 737               |                        |                    |
| _ocation:                 | Verl - Germany    |                        |                    |
| Stock No:                 |                   | Reserved:              |                    |
|                           |                   |                        |                    |
| Delivery Contents:        |                   |                        |                    |