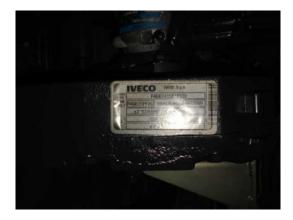

## Diesel Generator Set 100 kVA with IVECO Engine NEF45 TM2

| Generating Set:           | stationary        | Gen Set:               | baseframe          |
|---------------------------|-------------------|------------------------|--------------------|
| Fechnical Data Engine:    |                   |                        |                    |
| Engine Manufacturer:      | lveco             | Engine Type:           | NEF45 TM2          |
| Engine No.:               | 477 990           | Engine Power:          | 87 KW              |
| Cooling:                  | water-cooled      | Starting:              | electrical 12 V DC |
| Rotation:                 | 1500 rpm          | Fuel:                  | heating oil EN 590 |
| Fechnical Data Generator: |                   |                        |                    |
| Generator Manufacturer:   | Stamford          | Gen Set:               | UCI 274 C 1        |
| Gen No.:                  | A08D987195        | Gen Power:             | 100 kVA            |
| /oltage:                  | 400 / 231 Volt    | Power Factor:          | cos phi 0,8        |
| Rotation:                 | 1500 rpm          |                        |                    |
| Control Unit:             |                   |                        |                    |
| Setup:                    | manual start      | Functions:             | Hand starting      |
| Switch:                   | gen switch 3 pole | Delivery:              | set up             |
| Nidth ca. mm:             |                   | Depth ca. mm:          |                    |
| leight ca. mm:            |                   |                        |                    |
| Fank                      |                   |                        |                    |
| Setup:                    |                   |                        |                    |
| Nidth ca. mm:             |                   | Height ca. mm:         |                    |
| Depth ca. mm:             |                   | Capacity / Litre:      |                    |
| Dimensions of unit:       |                   |                        |                    |
| ₋ength ca. mm:            | 2.390             | Height ca. mm:         | 1.300              |
| Width ca. mm:             | 880               | Weigth ca. KG:         | 1.068              |
| Jsage:                    |                   |                        |                    |
| State:                    | as good as new    | year of manufacture:   | sold               |
| ime of delivery:          | ex work           | Price plus VAT in ïزئ? | on request:        |
| Operating Hours:          | 737               |                        |                    |
| _ocation:                 | Verl - Germany    |                        |                    |
| Stock No:                 |                   | Reserved:              |                    |
|                           |                   |                        |                    |
| Delivery Contents:        |                   |                        |                    |