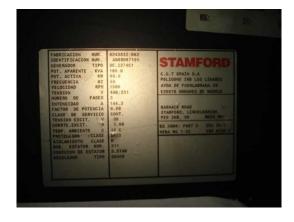

## Diesel Generator Set 100 kVA with IVECO Engine NEF45 TM2

| Generating Set:           | stationary        | Gen Set:               | baseframe          |
|---------------------------|-------------------|------------------------|--------------------|
| Fechnical Data Engine:    |                   |                        |                    |
| Engine Manufacturer:      | lveco             | Engine Type:           | NEF45 TM2          |
| Engine No.:               | 477 990           | Engine Power:          | 87 KW              |
| Cooling:                  | water-cooled      | Starting:              | electrical 12 V DC |
| Rotation:                 | 1500 rpm          | Fuel:                  | heating oil EN 590 |
| Fechnical Data Generator: |                   |                        |                    |
| Generator Manufacturer:   | Stamford          | Gen Set:               | UCI 274 C 1        |
| Gen No.:                  | A08D987195        | Gen Power:             | 100 kVA            |
| /oltage:                  | 400 / 231 Volt    | Power Factor:          | cos phi 0,8        |
| Rotation:                 | 1500 rpm          |                        |                    |
| Control Unit:             |                   |                        |                    |
| Setup:                    | manual start      | Functions:             | Hand starting      |
| Switch:                   | gen switch 3 pole | Delivery:              | set up             |
| Nidth ca. mm:             |                   | Depth ca. mm:          |                    |
| leight ca. mm:            |                   |                        |                    |
| Fank                      |                   |                        |                    |
| Setup:                    |                   |                        |                    |
| Nidth ca. mm:             |                   | Height ca. mm:         |                    |
| Depth ca. mm:             |                   | Capacity / Litre:      |                    |
| Dimensions of unit:       |                   |                        |                    |
| ₋ength ca. mm:            | 2.390             | Height ca. mm:         | 1.300              |
| Width ca. mm:             | 880               | Weigth ca. KG:         | 1.068              |
| Jsage:                    |                   |                        |                    |
| State:                    | as good as new    | year of manufacture:   | sold               |
| ime of delivery:          | ex work           | Price plus VAT in ïزئ? | on request:        |
| Operating Hours:          | 737               |                        |                    |
| _ocation:                 | Verl - Germany    |                        |                    |
| Stock No:                 |                   | Reserved:              |                    |
|                           |                   |                        |                    |
| Delivery Contents:        |                   |                        |                    |