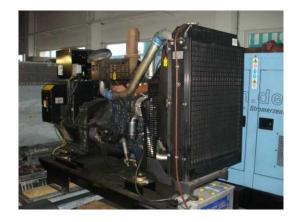

## Diesel Generator Set 100 kVA with IVECO Engine NEF45 TM2

| Generating Set:           | stationary        | Gen Set:               | baseframe          |
|---------------------------|-------------------|------------------------|--------------------|
| Fechnical Data Engine:    |                   |                        |                    |
| Engine Manufacturer:      | lveco             | Engine Type:           | NEF45 TM2          |
| Engine No.:               | 477 990           | Engine Power:          | 87 KW              |
| Cooling:                  | water-cooled      | Starting:              | electrical 12 V DC |
| Rotation:                 | 1500 rpm          | Fuel:                  | heating oil EN 590 |
| Fechnical Data Generator: |                   |                        |                    |
| Generator Manufacturer:   | Stamford          | Gen Set:               | UCI 274 C 1        |
| Gen No.:                  | A08D987195        | Gen Power:             | 100 kVA            |
| /oltage:                  | 400 / 231 Volt    | Power Factor:          | cos phi 0,8        |
| Rotation:                 | 1500 rpm          |                        |                    |
| Control Unit:             |                   |                        |                    |
| Setup:                    | manual start      | Functions:             | Hand starting      |
| Switch:                   | gen switch 3 pole | Delivery:              | set up             |
| Nidth ca. mm:             |                   | Depth ca. mm:          |                    |
| leight ca. mm:            |                   |                        |                    |
| Fank                      |                   |                        |                    |
| Setup:                    |                   |                        |                    |
| Nidth ca. mm:             |                   | Height ca. mm:         |                    |
| Depth ca. mm:             |                   | Capacity / Litre:      |                    |
| Dimensions of unit:       |                   |                        |                    |
| ₋ength ca. mm:            | 2.390             | Height ca. mm:         | 1.300              |
| Width ca. mm:             | 880               | Weigth ca. KG:         | 1.068              |
| Jsage:                    |                   |                        |                    |
| State:                    | as good as new    | year of manufacture:   | sold               |
| ime of delivery:          | ex work           | Price plus VAT in ïزئ? | on request:        |
| Operating Hours:          | 737               |                        |                    |
| _ocation:                 | Verl - Germany    |                        |                    |
| Stock No:                 |                   | Reserved:              |                    |
|                           |                   |                        |                    |
| Delivery Contents:        |                   |                        |                    |