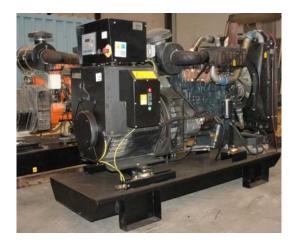

## Diesel Generator Set 100 kVA with IVECO Engine NEF45 TM2

| Generating Set:           | stationary        | Gen Set:               | baseframe          |
|---------------------------|-------------------|------------------------|--------------------|
| Fechnical Data Engine:    |                   |                        |                    |
| Engine Manufacturer:      | lveco             | Engine Type:           | NEF45 TM2          |
| Engine No.:               | 477 990           | Engine Power:          | 87 KW              |
| Cooling:                  | water-cooled      | Starting:              | electrical 12 V DC |
| Rotation:                 | 1500 rpm          | Fuel:                  | heating oil EN 590 |
| Fechnical Data Generator: |                   |                        |                    |
| Generator Manufacturer:   | Stamford          | Gen Set:               | UCI 274 C 1        |
| Gen No.:                  | A08D987195        | Gen Power:             | 100 kVA            |
| /oltage:                  | 400 / 231 Volt    | Power Factor:          | cos phi 0,8        |
| Rotation:                 | 1500 rpm          |                        |                    |
| Control Unit:             |                   |                        |                    |
| Setup:                    | manual start      | Functions:             | Hand starting      |
| Switch:                   | gen switch 3 pole | Delivery:              | set up             |
| Nidth ca. mm:             |                   | Depth ca. mm:          |                    |
| leight ca. mm:            |                   |                        |                    |
| Fank                      |                   |                        |                    |
| Setup:                    |                   |                        |                    |
| Nidth ca. mm:             |                   | Height ca. mm:         |                    |
| Depth ca. mm:             |                   | Capacity / Litre:      |                    |
| Dimensions of unit:       |                   |                        |                    |
| ₋ength ca. mm:            | 2.390             | Height ca. mm:         | 1.300              |
| Width ca. mm:             | 880               | Weigth ca. KG:         | 1.068              |
| Jsage:                    |                   |                        |                    |
| State:                    | as good as new    | year of manufacture:   | sold               |
| ime of delivery:          | ex work           | Price plus VAT in ïزئ? | on request:        |
| Operating Hours:          | 737               |                        |                    |
| _ocation:                 | Verl - Germany    |                        |                    |
| Stock No:                 |                   | Reserved:              |                    |
|                           |                   |                        |                    |
| Delivery Contents:        |                   |                        |                    |