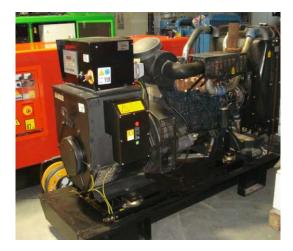

## Diesel Generator Set 100 kVA with IVECO Engine NEF45 TM2

| Generating Set:           | stationary        | Gen Set:               | baseframe          |
|---------------------------|-------------------|------------------------|--------------------|
| Fechnical Data Engine:    |                   |                        |                    |
| Engine Manufacturer:      | lveco             | Engine Type:           | NEF45 TM2          |
| Engine No.:               | 477 990           | Engine Power:          | 87 KW              |
| Cooling:                  | water-cooled      | Starting:              | electrical 12 V DC |
| Rotation:                 | 1500 rpm          | Fuel:                  | heating oil EN 590 |
| Fechnical Data Generator: |                   |                        |                    |
| Generator Manufacturer:   | Stamford          | Gen Set:               | UCI 274 C 1        |
| Gen No.:                  | A08D987195        | Gen Power:             | 100 kVA            |
| /oltage:                  | 400 / 231 Volt    | Power Factor:          | cos phi 0,8        |
| Rotation:                 | 1500 rpm          |                        |                    |
| Control Unit:             |                   |                        |                    |
| Setup:                    | manual start      | Functions:             | Hand starting      |
| Switch:                   | gen switch 3 pole | Delivery:              | set up             |
| Nidth ca. mm:             |                   | Depth ca. mm:          |                    |
| leight ca. mm:            |                   |                        |                    |
| Fank                      |                   |                        |                    |
| Setup:                    |                   |                        |                    |
| Nidth ca. mm:             |                   | Height ca. mm:         |                    |
| Depth ca. mm:             |                   | Capacity / Litre:      |                    |
| Dimensions of unit:       |                   |                        |                    |
| ₋ength ca. mm:            | 2.390             | Height ca. mm:         | 1.300              |
| Width ca. mm:             | 880               | Weigth ca. KG:         | 1.068              |
| Jsage:                    |                   |                        |                    |
| State:                    | as good as new    | year of manufacture:   | sold               |
| ime of delivery:          | ex work           | Price plus VAT in ïزئ? | on request:        |
| Operating Hours:          | 737               |                        |                    |
| _ocation:                 | Verl - Germany    |                        |                    |
| Stock No:                 |                   | Reserved:              |                    |
|                           |                   |                        |                    |
| Delivery Contents:        |                   |                        |                    |